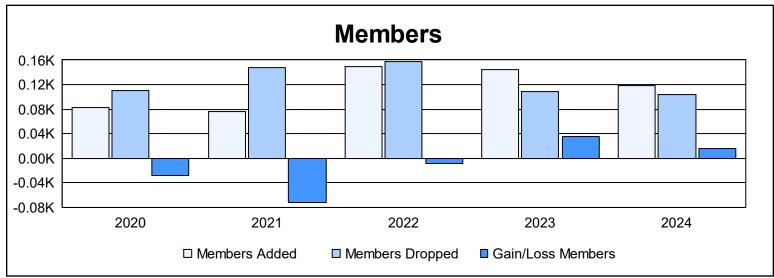

District 6 NE As of June 2024 Cumulative

| Year      | New<br>Clubs | Dropped<br>Clubs | Gain/<br>Loss<br>Clubs | New<br>Members | Charter<br>Members | Reinstate<br>Members | Transfer<br>Members | Total<br>Member<br>Added | Total<br>Members<br>Dropped | Gain/<br>Loss<br>Members |
|-----------|--------------|------------------|------------------------|----------------|--------------------|----------------------|---------------------|--------------------------|-----------------------------|--------------------------|
| 2019-2020 | 0            | 1                | -1                     | 75             | 0                  | 5                    | 2                   | 82                       | 110                         | -28                      |
| 2020-2021 | 0            | 2                | -2                     | 62             | 0                  | 11                   | 3                   | 76                       | 148                         | -72                      |
| 2021-2022 | 1            | 6                | -5                     | 86             | 40                 | 16                   | 7                   | 149                      | 158                         | -9                       |
| 2022-2023 | 0            | 0                | 0                      | 135            | 0                  | 6                    | 4                   | 145                      | 109                         | 36                       |
| 2023-2024 | 1            | 1                | 0                      | 81             | 21                 | 7                    | 10                  | 119                      | 103                         | 16                       |
| Average   | 0            | 2                | -2                     | 88             | 12                 | 9                    | 5                   | 114                      | 126                         | -11                      |