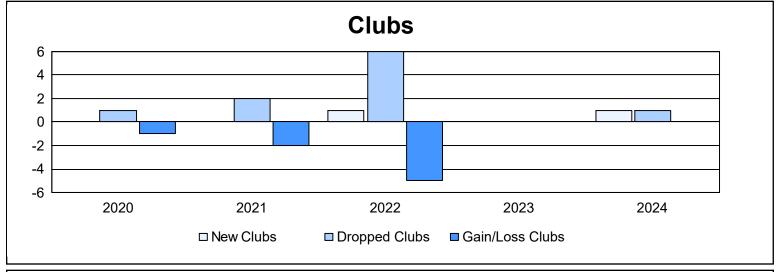

District 6 NE As of June 2024 Cumulative

| Year      | New<br>Clubs | Dropped<br>Clubs | Gain/<br>Loss<br>Clubs | New<br>Members | Charter<br>Members | Reinstate<br>Members | Transfer<br>Members | Total<br>Member<br>Added | Total<br>Members<br>Dropped | Gain/<br>Loss<br>Members |
|-----------|--------------|------------------|------------------------|----------------|--------------------|----------------------|---------------------|--------------------------|-----------------------------|--------------------------|
| 2019-2020 | 0            | 1                | -1                     | 75             | 0                  | 5                    | 2                   | 82                       | 110                         | -28                      |
| 2020-2021 | 0            | 2                | -2                     | 62             | 0                  | 11                   | 3                   | 76                       | 148                         | -72                      |
| 2021-2022 | 1            | 6                | -5                     | 86             | 40                 | 16                   | 7                   | 149                      | 158                         | -9                       |
| 2022-2023 | 0            | 0                | 0                      | 135            | 0                  | 6                    | 4                   | 145                      | 109                         | 36                       |
| 2023-2024 | 1            | 1                | 0                      | 81             | 21                 | 7                    | 10                  | 119                      | 103                         | 16                       |
| Average   | 0            | 2                | -2                     | 88             | 12                 | 9                    | 5                   | 114                      | 126                         | -11                      |